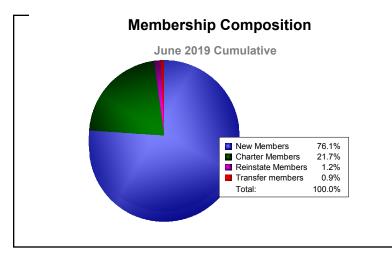

District B 5

As of June 2019 Cumulative

| Year      | New<br>Clubs | Dropped<br>Clubs | Gain/<br>Loss<br>Clubs | New<br>Members | Charter<br>Members | Reinstate<br>Members | Transfer<br>Members | Total<br>Member<br>Added | Total<br>Members<br>Dropped | Gain/<br>Loss<br>Members |
|-----------|--------------|------------------|------------------------|----------------|--------------------|----------------------|---------------------|--------------------------|-----------------------------|--------------------------|
| 2014-2015 | 1            | 0                | 1                      | 92             | 34                 | 11                   | 0                   | 137                      | -129                        | 8                        |
| 2015-2016 | 2            | 0                | 2                      | 190            | 50                 | 0                    | 2                   | 242                      | -109                        | 133                      |
| 2016-2017 | 8            | -1               | 7                      | 241            | 184                | 4                    | 3                   | 432                      | -159                        | 273                      |
| 2017-2018 | 3            | 0                | 3                      | 155            | 75                 | 12                   | 5                   | 247                      | -316                        | -69                      |
| 2018-2019 | 3            | -1               | 2                      | 249            | 71                 | 4                    | 3                   | 327                      | -245                        | 82                       |
| Average   | 3            | 0                | 3                      | 185            | 83                 | 6                    | 3                   | 277                      | -192                        | 85                       |