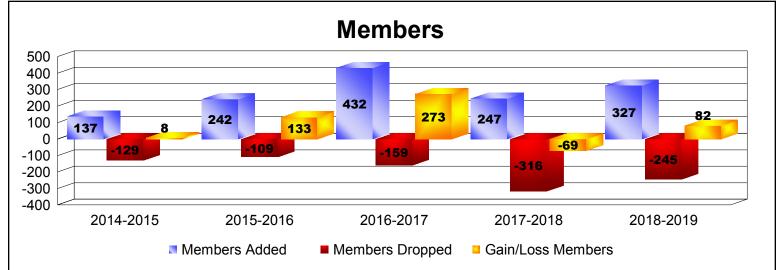

District B 5

As of June 2019 Cumulative

| Year      | New<br>Clubs | Dropped<br>Clubs | Gain/<br>Loss<br>Clubs | New<br>Members | Charter<br>Members | Reinstate<br>Members | Transfer<br>Members | Total<br>Member<br>Added | Total<br>Members<br>Dropped | Gain/<br>Loss<br>Members |
|-----------|--------------|------------------|------------------------|----------------|--------------------|----------------------|---------------------|--------------------------|-----------------------------|--------------------------|
| 2014-2015 | 1            | 0                | 1                      | 92             | 34                 | 11                   | 0                   | 137                      | -129                        | 8                        |
| 2015-2016 | 2            | 0                | 2                      | 190            | 50                 | 0                    | 2                   | 242                      | -109                        | 133                      |
| 2016-2017 | 8            | -1               | 7                      | 241            | 184                | 4                    | 3                   | 432                      | -159                        | 273                      |
| 2017-2018 | 3            | 0                | 3                      | 155            | 75                 | 12                   | 5                   | 247                      | -316                        | -69                      |
| 2018-2019 | 3            | -1               | 2                      | 249            | 71                 | 4                    | 3                   | 327                      | -245                        | 82                       |
| Average   | 3            | 0                | 3                      | 185            | 83                 | 6                    | 3                   | 277                      | -192                        | 85                       |