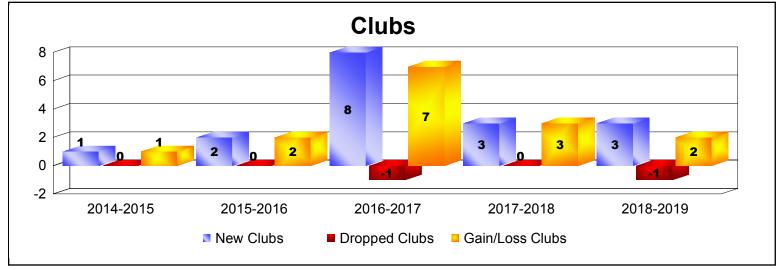

District B 5

As of June 2019 Cumulative

| Year      | New<br>Clubs | Dropped<br>Clubs | Gain/<br>Loss<br>Clubs | New<br>Members | Charter<br>Members | Reinstate<br>Members | Transfer<br>Members | Total<br>Member<br>Added | Total<br>Members<br>Dropped | Gain/<br>Loss<br>Members |
|-----------|--------------|------------------|------------------------|----------------|--------------------|----------------------|---------------------|--------------------------|-----------------------------|--------------------------|
| 2014-2015 | 1            | 0                | 1                      | 92             | 34                 | 11                   | 0                   | 137                      | -129                        | 8                        |
| 2015-2016 | 2            | 0                | 2                      | 190            | 50                 | 0                    | 2                   | 242                      | -109                        | 133                      |
| 2016-2017 | 8            | -1               | 7                      | 241            | 184                | 4                    | 3                   | 432                      | -159                        | 273                      |
| 2017-2018 | 3            | 0                | 3                      | 155            | 75                 | 12                   | 5                   | 247                      | -316                        | -69                      |
| 2018-2019 | 3            | -1               | 2                      | 249            | 71                 | 4                    | 3                   | 327                      | -245                        | 82                       |
| Average   | 3            | 0                | 3                      | 185            | 83                 | 6                    | 3                   | 277                      | -192                        | 85                       |